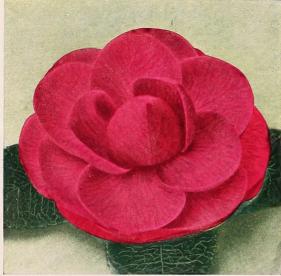

#### The Glorious California Holly Provides Christmas Decorations Indoors and Out

The bright Glowing Flower of the Camellia "Cheerful"

#### **Camellia** Cheerful

Illustrated above is the exquisite, waxy-textured, bright red flower of the Camellia Cheerful, one of the most popular Armstrong Camellia varieties. The Camellia is one of the finest evergreen, winter flowering shrubs.

We have Cheerful in the following sizes: 4-inch pots, 8-12 inches, 50c; 6-inch pots, 15-18 inches, \$1.50; balled or boxed, 1<sup>1</sup>/<sub>2</sub>-2 ft., \$2.00; 2-2<sup>1</sup>/<sub>2</sub> ft., \$2.75; 2<sup>1</sup>/<sub>2</sub>-3 ft., \$3.50. For other varieties of Camellias, see page 26.